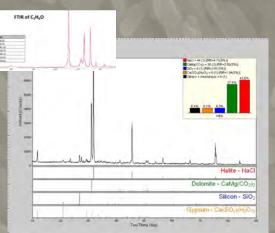

### **Analytical Testing Services**

- Optical Emission Spectroscopy (OES)
- X-ray Diffraction /Phase Identification
  (XRD)
- Fourier Transform Infrared Spectroscopy
  (FTIR)
- Energy Dispersive X-ray Spectroscopy
  (EDS)
- X-ray Fluorescence Spectroscopy (XRF)